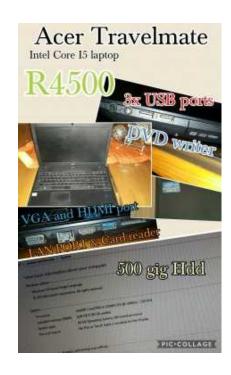

## **Acer Travelmate laptop (4500 R)**

Location **Gauteng, Midrand** https://www.freeadsz.co.za/x-207211-z

Intel core I5 2.6Ghz
8 Gb Ram
Intel HD Graphics card
500 gig Hdd
WiFi
Blue tooth
DVD writer
3x USB ports
1x HDMI port
1xLAN port
Web cam
Windows