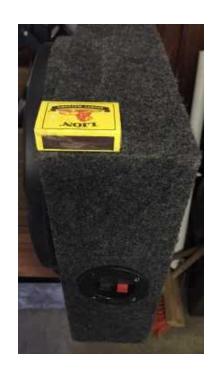

## 12 Inch ERA sub woofer and 2 pioneer 6x9 boxed speakers (1000 R)

Location **Gauteng, Vereeniging** https://www.freeadsz.co.za/x-207352-z

Reason for sale/swop: To loud for me, getting old. Excellent, working condition. Very loud, slim shape for bakkie or saving boot space in a car. (Vaalpark)