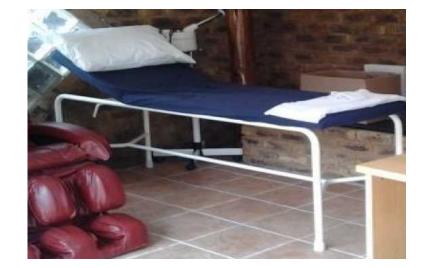

## Facial bed (1000 R)

Location **Gauteng, Centurion** https://www.freeadsz.co.za/x-207435-z

| -   | Facial b | Facial b https://www.freeadsz.co.za/x-20: | Facial b  https://www.freeadsz.co.za/x-20135-z | Facial b  Attps://www.freeadsz.co.za/x-20: 35-z | Facial b  https://www.freeadsz.co.za/x-207 |
|-----|----------|-------------------------------------------|------------------------------------------------|-------------------------------------------------|--------------------------------------------|--------------------------------------------|--------------------------------------------|--------------------------------------------|--------------------------------------------|
| bed | bed      | bed                                       | bed                                            | bed                                             | bed                                        | bed                                        | bed                                        | bed                                        | bed                                        |
|     | /x-2074  | /x-2074                                   | /x-2074                                        | /x-2074                                         | /x-2074                                    | /x-2074                                    | /x-2074                                    | /x-2074                                    | /x-2074                                    |