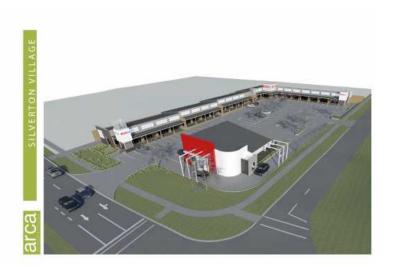

## FREE 2008 Z : 22 Fantastic Retail Space in Silverton (150 R)

Location Gauteng, Pretoria https://www.freeadsz.co.za/x-207786-z

This space is available on the very busy Pretoria str. It is next to a 24/7 KFC drive-through. The center have been redeveloped and is brand spanking new. Sizes are from 50-110 sqm dependent on the size required.

It is ideal for a fast food franchise, cellphone shop or any retail outlet that requires high visibility. You cannot go wrong with.

| antastic Retail<br>rerton<br>s://www.freeadsz.cc<br>z<br>antastic Retail<br>rerton<br>s://www.freeadsz.cc |
|-----------------------------------------------------------------------------------------------------------|
| Fantastic Retail Space<br>Silverton<br>https://www.freeadsz.co.za/x-20<br>86-z                            |
| Fantastic Retail Space<br>Silverton<br>https://www.freeadsz.co.za/x-207<br>86-z                           |
| Fantastic Retail Space<br>Silverton<br>https://www.freeadsz.co.za/x-<br>86-z                              |
| Fantastic Retail Space<br>Silverton<br>https://www.freeadsz.co.za/x-2<br>86-z                             |
| Fantastic Retail Space<br>Silverton<br>https://www.freeadsz.co.za/x-20                                    |
| Fantastic Retail Space<br>Silverton<br>https://www.freeadsz.co.za/x-2<br>86-z                             |
| Fantastic Retail Space<br>Silverton<br>https://www.freeadsz.co.za/x-20<br>86-z                            |
| Fantastic Retail Space<br>Silverton<br>https://www.freeadsz.co.za/x-2<br>86-z                             |