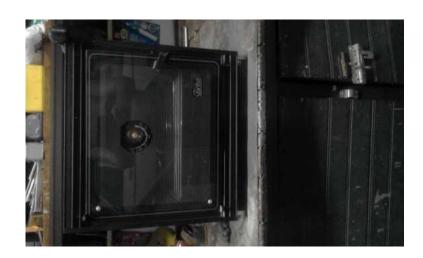

| Gas Oven | (500 R) |
|----------|---------|
|----------|---------|

Location Gauteng, Midrand https://www.freeadsz.co.za/x-207823-z

Ideal for camping or load shedding - Gas

| https://www.freeadsz.cc<br>23-z | Gas  |
|---------------------------------|------|---------------------------------|------|---------------------------------|------|---------------------------------|------|---------------------------------|------|---------------------------------|------|---------------------------------|------|---------------------------------|------|---------------------------------|------|---------------------------------|------|
| ı.za/x-2078                     | Oven | .za/x-2078                      | Oven | .za/x-2078                      | Oven | .za/x-2078                      | Oven | .za/x-2078                      | Oven | za/x-2078                       | Oven | .za/x-2078                      | Oven | .za/x-2078                      | Oven | .za/x-2078                      | Oven | .za/x-2078                      | Oven |