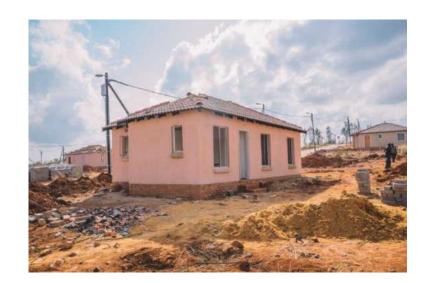

## Houses for sale at glenway in cnr Zambezi, Cullinan and Moloto road (499000 R)

Gauteng, Mamelodi Location https://www.freeadsz.co.za/x-207951-z

Glen Way Village â€" Starting from 2 Bed room houses as little as R499 000, Glen Way is at the corner of Zambezi road and Tsamaya road In Mamelodi East, is about 30 minutes to Pretoria CBD, 5 minutes from Mahube shopping centre, you can visit our mobile offices on side at Solomon Mahlangu road and Tsamaya Road, Glen Way is at the entrance of Mamelodi, easy access to all major roads leading to town and surroundings â€"Full title stand sizes from 40sgm to 70sgm. Tuscan roof shape Double zink unit with 3 door cupboard underneath- kitchen, Seamless gutters, Hip type roof, Glass shower pivot door, Solor Geysers: Call our Agents: we also have development in Gem Valley, Mahube, Rosslyn, and West View Security.