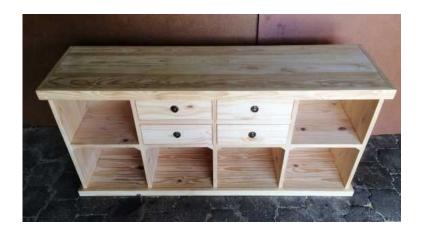

## Compactum Farmhouse series 1750 Change-over table - Raw (5200 R)

Location Gauteng, Johannesburg

https://www.freeadsz.co.za/x-208013-z

This stunning change-over table with its 4 drawers is ideal for the Nursery. Lots of storage, also ideal for wicker baskets. This multi purpose piece can also be used as a bookshelf, display unit in shops, a workbench for "crafters" or as base unit in a Kitchen or Laundry.

**DIMENSIONS** Length: 1750mm Depth: 500mm Height: 800mm

Also available in different or customized sizes as well as various stains and white wash techniques. Contact Johann for.

https://www.freeadsz.co.za/x-2080 13-z