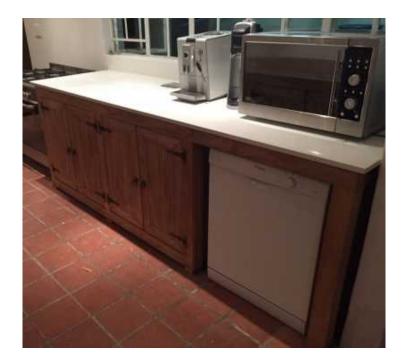

## **FREE WS Z 2** Kitchen Cupboard Base unit Farmhouse series 2500 - Stained (8650 R)

Gauteng, Johannesburg Location https://www.freeadsz.co.za/x-208350-z

This fantastic piece is ideal for "Rustic" Kitchens but will also compliment current cupboards in Kitchen. Lots of storage! Price EXCLUDES the top allowing you to pick matching tops but comes with handles that that you may pick from a variety that we have available. Can also be used in a Laundry or Study.

DIMENSIONS Length: 2500mm Depth: 710mm Height: 870mm

Also available in different or customized sizes as well as Raw or in various other stains and white wash techniques. Contact Johann for.