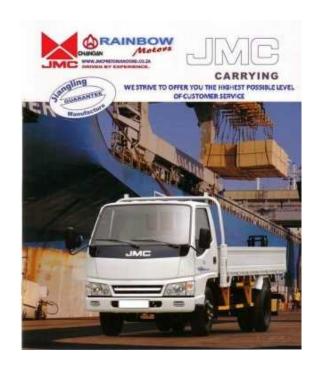

## JMC2.8 td single cab lwb 2.7Ton dropside std (231880 R)

同等為同

同等之间

Location **Gauteng, Pretoria** https://www.freeadsz.co.za/x-20848-z

JMC 2.8 td single cab lwb 2.7Ton dropside std R 231,880 or R 4073 Per Month , new 0km JMC CARRYNG SERIES Has Proven Its Worth In The Market Place Already, Now You Can Also Own This Amazing Medium To Heavy Workhorses, From as little as R 2987 Per Month to R 4116 For Our 3 ton Trucks. Code 8 license and Code 10.Easy Finance options available. Contact Dries on 0715968819 for more information, or to book your Test-Drive. Terms and Conditions.