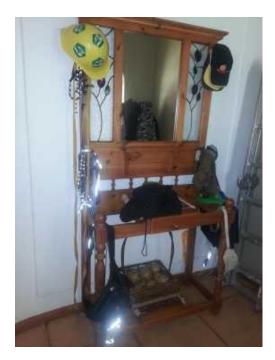

## entrance hall mirror (1500 R)

Location Gauteng, Midrand https://www.freeadsz.co.za/x-209071-z

entrance hall mirror/coat stand stained Oregon

FREE MOS Z 💬

|              |          |                           |          | INC.                      |          |                           |          |                   |          |                   |          |                           |          | 0 <i>:</i> ???0           |          |                   |          |                   |          |
|--------------|----------|---------------------------|----------|---------------------------|----------|---------------------------|----------|-------------------|----------|-------------------|----------|---------------------------|----------|---------------------------|----------|-------------------|----------|-------------------|----------|
|              |          |                           |          |                           |          | 212.06                    |          |                   |          |                   |          |                           |          |                           |          |                   |          |                   |          |
| <b>1</b> - 7 | entrance | https://www.freea<br>71-z | entrance | https://www.freea<br>71-z | entrance | https://www.freea<br>71-z | entrance | https://www.freea | entrance | https://www.freea | entrance | https://www.freea<br>71-z | entrance | https://www.frees<br>71-z | entrance | https://www.freea | entrance | https://www.freea | entrance |
|              | hall     | adsz.co.za                | hall     | dsz.co.z                  | hall     | adsz.co.za                | hall     | adsz.co.za        | hall     | adsz.co.za        | hall     | adsz.co.za                | hall     | adsz.co.za                | hall     | adsz.co.za        | hall     | adsz.co.za        | hall     |
|              | mirror   | a/x-2090                  | mirror   | a/x-2090                  | mirror   | a/x-2090                  | mirror   | a/x-2090          | mirror   | a/x-2090          | mirror   | a/x-2090                  | mirror   | a/x-2090                  | mirror   | a/x-2090          | mirror   | a/x-2090          | mirror   |