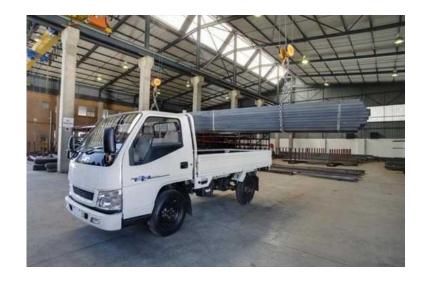

## JMC2.8 td single cab swb1.6 Ton Dropside Std (229880 R)

Gauteng, Pretoria Location https://www.freeadsz.co.za/x-209075-z

JMC 2.8 td single cab swb1.6 Ton Dropside Std R 229,880 or R 4533 Per Month, new 0km JMC CARRYNG SERIES Has Proven Its Worth In The Market Place Already, Now You Can Also Own This Amazing Medium To Heavy Workhorses. Code 8 license and Code 10. Easy Finance options available. Contact Dries on 0715968819 for more information, or to book your Test-Drive. Terms and Conditions.