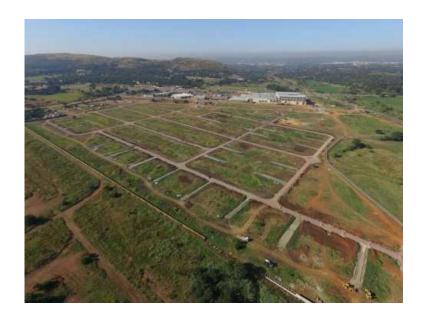

## Bargain Fully Serviced and Proclaimed Stands From R495000. (495000 R)

Location Gauteng, Pretoria https://www.freeadsz.co.za/x-209092-z

Zambezi Manor Lifestyle Estate is an exquisite residential estate situated at the foot of the Magaliesberg mountain range in the Montana area of Pretoria. Zambezi Manor Lifestyle Estate is spread over 35 hectares of prime residential property. The estate consists of 217 full-title residential stands, 42 duet stands, two gatehouses, 24hour state of the art security, a clubhouse, swimming pool, outdoor gym, jogging trails and private open space area. This combination offers clients a unique lifestyle that is enhanced by the estate's cutting-edge security.

Why Zambezi Manor?

• 24 Hour manned state of the art security with roaming guards, armed response and a 2.4 m high boundary wall with electric fencing

 $\hat{a} \in \not\!\! c$  Exclusive lifestyle estate with a clubhouse, swimming pool, outdoor gym and jogging trails

• Private open space with landscaped gardens

 $\hat{a} {\in} \text{$\wp$}$  Quick and easy access to Zambesi Rd / Sefako Makgatho Drive and the N1 / N4 Highways

• 10 minutes from Wonderboom Airport