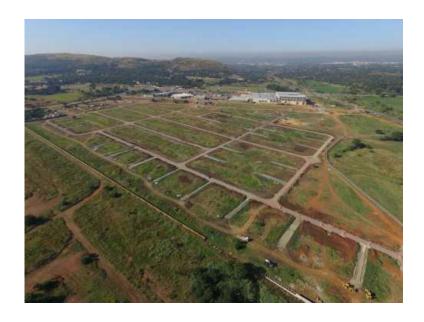

## Secure Your STAND Now in a Security Estate From R495000 (495000 R)

Location Gauteng, Pretoria https://www.freeadsz.co.za/x-209629-z

Zambezi Manor Lifestyle Estate is an exquisite residential estate situated at the foot of the Magaliesberg mountain range in the Montana area of Pretoria. Zambezi Manor Lifestyle Estate is spread over 35 hectares of prime residential property. The estate consists of 217 full-title residential stands, 42 duet stands, two gatehouses, 24hour state of the art security, a clubhouse, swimming pool, outdoor gym, jogging trails and private open space area. This combination offers clients a unique lifestyle that is enhanced by the estate's cutting-edge security.