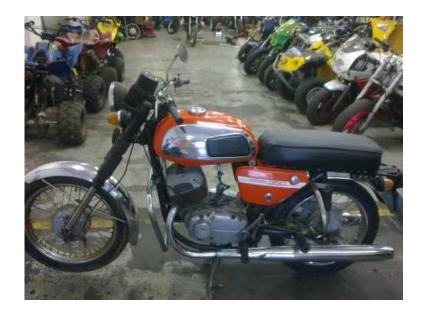

## Jawa 350 (17000 R)

Location **Gauteng, Moot** https://www.freeadsz.co.za/x-21032-z

Jawa 350 two stroke. Very good mechanical condition. Needs tyres and good polish. Great for collector or cafe racer project. All papers in order. About 1979 model. Bargain at only R17000-00 onco. Call Andre