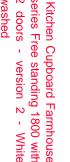

## Kitchen Cupboard Farmhouse series Free standing 1800 with 2 doors - version 2 - Wh

Location Gauteng, Johannesburg https://www.freeadsz.co.za/x-210541-z

Beautiful Free standing designed versatile piece. The sturdy rustic White washed appearance is eye catching and very appealing. Ample space with 2 doors and lots of shelving. Very nice Grocery cupboard or can be tweaked to become a nice wardrobe.

**Dimensions** Length: 1000mm Width: 450mm Height: 1820mm

Available in customized sizes as well as raw or in various stains and other painting techniques. Contact Johann for.

| 41-z | https://w | washed | 2 doors | series F | Kitcher |
|------|-----------|--------|---------|----------|---------|