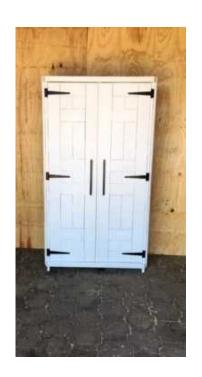

## Kitchen Cupboard Farmhouse series Free standing 1800 with 2 doors - version 2 - Wh

Location Gauteng, Johannesburg https://www.freeadsz.co.za/x-210541-z

Beautiful Free standing designed versatile piece. The sturdy rustic White washed appearance is eye catching and very appealing. Ample space with 2 doors and lots of shelving. Very nice Grocery cupboard or can be tweaked to become a nice wardrobe.

**Dimensions** Length: 1000mm Width: 450mm Height: 1820mm

Available in customized sizes as well as raw or in various stains and other painting techniques. Contact Johann for.

| 41-z | https://w | washed | 2 doors | series F | Kitcher |
|------|-----------|--------|---------|----------|---------|