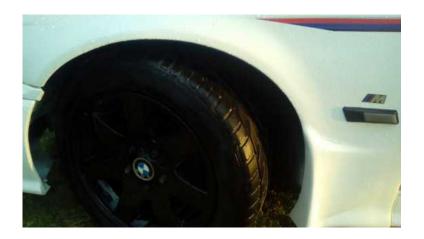

## BMW E36 to swop for running vehicle.

Location **Gauteng, Moot** https://www.freeadsz.co.za/x-210544-z

BMW E36 to swop for running vehicle. Distributor loose thus vehicle has issues starting. Body in good condition. Convertible roof which needs attention No Rear lights. Interior in great condition.