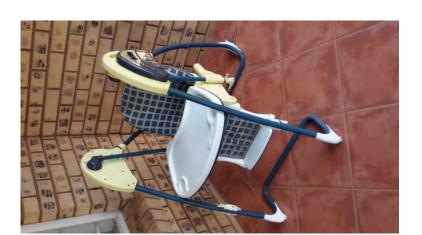

## 2 in 1 Swing and High chair. (400 R)

Location Gauteng, Pretoria https://www.freeadsz.co.za/x-210652-z

2 in 1 swing and high chair.

This swing is very strong and safe.

Battery mechanism doesn't work anymore, but it works great manually.

Removable front tray for easy cleaning. Easy to clean seat padding. Folds flat for easy.

| https://www.freeadsz.co.za/x-210 52-z  2 in 1 Swing and High cha https://www.freeadsz.co.za/x-210 52-z | https://www.freeadsz.co.za/x-210 | 2 in 1 Swing and High chai | 2 in 1 Swing and High chain https://www.freeadsz.co.za/x-210652-z | 2 in 1 Swing and High chain https://www.freeadsz.co.za/x-210652-z | 2 in 1 Swing and High chain https://www.freeadsz.co.za/x-210652-z | 2 in 1 Swing and High chain https://www.freeadsz.co.za/x-2106 | 2 in 1 Swing and High chain https://www.freeadsz.co.za/x-210652-z | 2 in 1 Swing and High chain https://www.freeadsz.co.za/x-210652-z | 2 in 1 Swing and High chain https://www.freeadsz.co.za/x-2106 |
|--------------------------------------------------------------------------------------------------------|----------------------------------|----------------------------|-------------------------------------------------------------------|-------------------------------------------------------------------|-------------------------------------------------------------------|---------------------------------------------------------------|-------------------------------------------------------------------|-------------------------------------------------------------------|---------------------------------------------------------------|
| 12 =                                                                                                   |                                  | ha<br>210                  |                                                                   | ha                                                                | ha                                                                | ha<br>210                                                     | - 21 - 21                                                         | cha                                                               | 1 12 5                                                        |