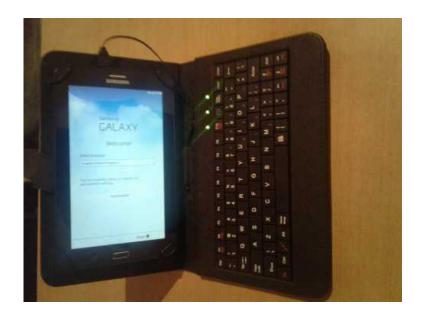

## Samsung school in a box essential (3200 R)

Location **Gauteng, Vereeniging** https://www.freeadsz.co.za/x-211176-z

Reposted due to time wasters!!!

2 boxes available each at R3200

Samsung galaxy tab lite 3-t116

Quad Core processor 1.3 GHz

3G-EDGE/GPRS Quad Band

HSDPA-dual band(HSUPA 5.76Mbsp)

8G internal storage+16G memory card

1GB RAM

Danny K Rocka premium Earphones

Swiss Mobile Gear Keyboard Case

Sun Stream Solar Panel Charger

TuffLuv Cases Screen Protector-Designed for the particular Tablet(t116)

Price not

| <b>%</b> [ | Samsung school in a box essential         |
|------------|-------------------------------------------|
|            | https://www.freeadsz.co.za/x-2111<br>76-z |
|            | Samsung school in a box essential         |
|            | https://www.freeadsz.co.za/x-2111<br>76-z |
|            | Samsung school in a box essential         |
|            | https://www.freeadsz.co.za/x-2111<br>76-z |
|            | Samsung school in a box essential         |
|            | https://www.freeadsz.co.za/x-2111<br>76-z |
|            | Samsung school in a box essential         |
|            | https://www.freeadsz.co.za/x-2111<br>76-z |
| <b>%</b> [ | Samsung school in a box essential         |
|            | https://www.freeadsz.co.za/x-2111<br>76-z |
|            | Samsung school in a box essential         |
|            | https://www.freeadsz.co.za/x-2111<br>76-z |
|            | Samsung school in a box essential         |
| 7795       | https://www.freeadsz.co.za/x-2111<br>76-z |
|            | Samsung school in a box essential         |
|            | https://www.freeadsz.co.za/x-2111<br>76-z |
|            | Samsung school in a box essential         |
|            | https://www.freeadsz.co.za/x-2111<br>76-z |