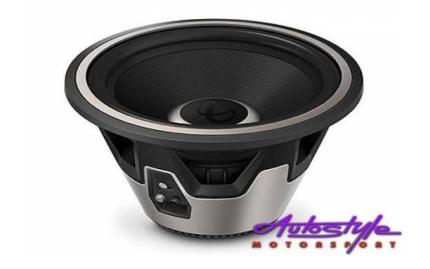

## Infinity Kappa 1200W 12quot Subwoofer (1450 R)

Location **Gauteng, Pretoria** https://www.freeadsz.co.za/x-211608-z

Infinity Kappa 1200W 12" SubwooferInfinity Kappa 1200W 12" Subwoofer

Looking for a more moving audio experience? Take Infinity car audio for a ride. Innovative materials and breakthrough engineering have always put Infinity products out in front of the competition. So expect extreme output from Kappa subs, but be prepared for accuracy and detail that may simply blow you away. The Kappa Series subwoofers feature SSIâ,¢ (Selectable Smart Impedance), a HARMAN-exclusive impedance selector, that lets you choose a 2- or 4-ohm impedance at the flip of a switch. Our proprietary aero-cooling design keeps the voice coil cool while optimizing power handling and longterm reliability. And, the acoustically damped glass-fiber cones have been engineered to minimize distortion and unwanted artifacts. More performance. More flexibility. You get both when you step up to a Kappa subwoofer.