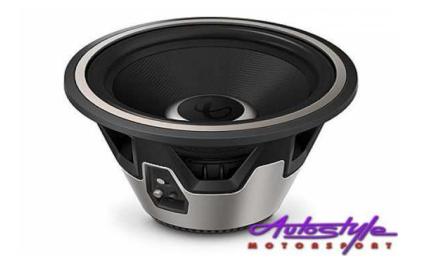

## Infinity Kappa 1000W 10quot Subwoofer (1295 R)

Location **Gauteng, Johannesburg** https://www.freeadsz.co.za/x-211746-z

Infinity Kappa 1000W 10" SubwooferInfinity Kappa 1000W 10" Subwoofer

Looking for a more moving audio experience? Take Infinity car audio for a ride. Innovative materials and breakthrough engineering have always put Infinity products out in front of the competition. So expect extreme output from Kappa subs, but be prepared for accuracy and detail that may simply blow you away. The Kappa Series subwoofers feature SSIâ,¢ (Selectable Smart Impedance), a HARMAN-exclusive impedance selector, that lets you choose a 2- or 4-ohm impedance at the flip of a switch. Our proprietary aero-cooling design keeps the voice coil cool while optimizing power handling and longterm reliability. And, the acoustically damped glass-fiber cones have been engineered to minimize distortion and unwanted artifacts. More performance. More flexibility. You get both when you step up to a Kappa subwoofer.