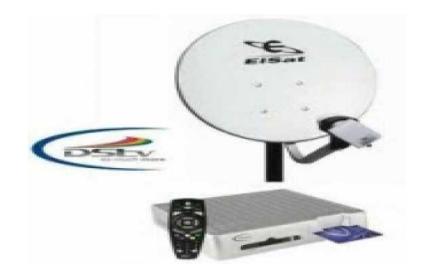

## dish installations

Location **Gauteng, Johannesburg** https://www.freeadsz.co.za/x-211775-z

dish installer and dish alignment east rand and surrounding areas.any top tv or dstv or open view

| dish                      | installations     |
|---------------------------|-------------------|
| https://www.freea<br>75-z | adsz.co.za/x-2117 |
| dish                      | installations     |
| https://www.freea75-z     | adsz.co.za/x-2117 |
| dish                      | installations     |
| https://www.freea         | adsz.co.za/x-2117 |
| dish                      | installations     |
| https://www.freea         | adsz.co.za/x-2117 |
| dish                      | installations     |
| https://www.freea         | adsz.co.za/x-2117 |
| dish                      | installations     |
| https://www.freea         | adsz.co.za/x-2117 |
| dish                      | installations     |
| https://www.freea         | adsz.co.za/x-2117 |
| dish                      | installations     |
| https://www.freea         | adsz.co.za/x-2117 |
| dish                      | installations     |
| https://www.freea         | adsz.co.za/x-2117 |
| dish                      | installations     |
| https://www.freea         | adsz.co.za/x-2117 |