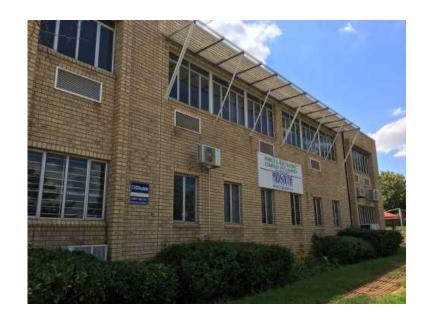

## TREE MS Z : 22 1220m2 FACTORY WAREHOUSE FOR SALE IN A SECURE INDUSTRIAL PARK IN MIC

Location Gauteng, Johannesburg https://www.freeadsz.co.za/x-211791-z

This unit is situated in a sought after, secure industrial park called CORPORATE PARK SOUTH in Midrand!

It is in a secure complex with easy access to the R101(Old JHB Road) and Olifantsfontein road leading to the N1 Highway!

This unit is approximately 1220m2 in total, consisting of a reception, warehouse / factory space, upstairs and downstairs offices, together with all the amenities.

This building is situated on a street corner, and comes with 2 access points and two roller shutter doors, one on either side of the warehouse.

There are good eves height and two roller shutter doors with proper goods dispatch and goods receiving