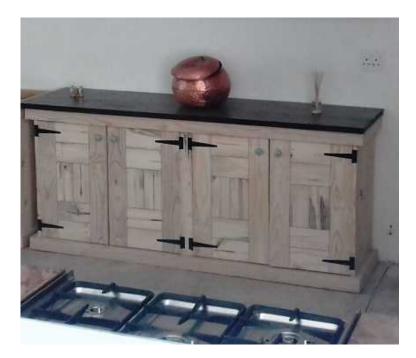

## Kitchen Cupboard Base unit Farmhouse series 2000 Raw (6580 R)

Location Gauteng, Johannesburg https://www.freeadsz.co.za/x-212002-z

This stunning piece is ideal for "Rustic" Kitchens but will fit in nicely as an add-on to existing cupboards or for those open spaces in the Kitchen. Lots of storage! It comes without a top and handles, allowing you to pick matching tops and handles yourself. Can also be used in a Laundry or Study.

DIMENSIONS Length: 2000mm Depth: 515mm Height: 870mm

Also available in different or customized sizes as well as various stains and white wash techniques. Contact Johann for.