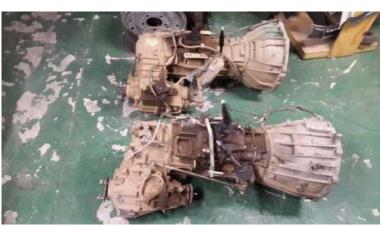

## Landcruiser gearbox (1 R)

Location Gauteng, Midrand https://www.freeadsz.co.za/x-212489-z

Toyota Landcruiser bakkie gearboxes Contact for

|                                 |             |                                 |             |                                 |             |                                 |             |                                 |             |                                 |             |                                 |             | -                               |             |                                 |             | -                               |             |
|---------------------------------|-------------|---------------------------------|-------------|---------------------------------|-------------|---------------------------------|-------------|---------------------------------|-------------|---------------------------------|-------------|---------------------------------|-------------|---------------------------------|-------------|---------------------------------|-------------|---------------------------------|-------------|
|                                 |             |                                 |             |                                 |             |                                 |             |                                 |             |                                 |             | I De De Je                      |             |                                 |             | <b>76</b> 8 î                   |             |                                 |             |
| https://www.freeadsz.co<br>89-z | Landcruiser |
| .za/x-2124                      | gearbox     |