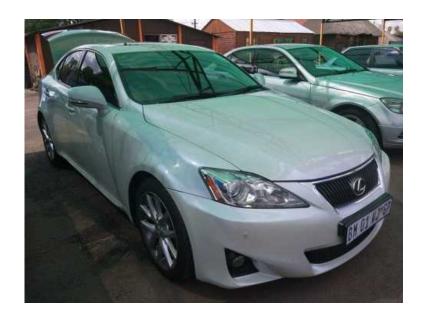

## 2011 Lexus IS250 EX AT (185000 R)

Location **Gauteng, Pretoria** https://www.freeadsz.co.za/x-212706-z

Pearl white
Sat Nav
Leather Seats
Electric windows
PDC allround
195000Km
Full service history with Lexus
Very very clean.