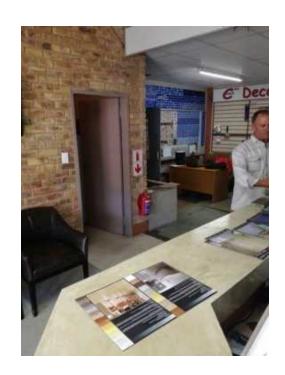

## Manufacturing, reception area, office, panel beating shop with spray booth, workshop

Location Gauteng, Pretoria https://www.freeadsz.co.za/x-213092-z

Panel beating shop with spray booth with motor vehicle workshop. Very well situated, very neat and consist of lots of office space. Stunning reception area, toilets, staff rooms, kitchen, air conditioner, solar power system, alarm system, 24 hour security, extractor fan, long lease can be negotiated. Lots of passing trade and easy access to all main routes. Never to be repeated. Sole Mandate: Call Joan urgently to arrange viewing - 082 414