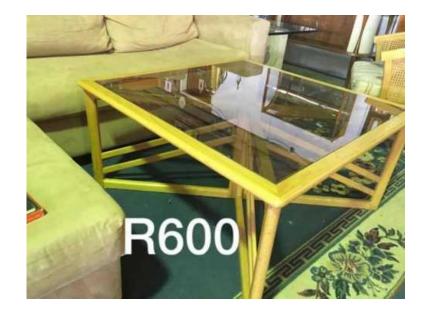

## **Glass Coffee Table (600 R)**

Location **Gauteng, Johannesburg** https://www.freeadsz.co.za/x-213098-z

Kontak, sms of WHATSAPP Roodepoort 0847072249

|    | Glass                   | Coffee        | Table               |
|----|-------------------------|---------------|---------------------|
|    | https://www.fre         | eadsz.co.za/x | ·-2130              |
|    | Glass                   | Coffee        | Table               |
|    | https://www.fre         | eadsz.co.za/x | ·-2130              |
|    | Glass                   | Coffee        | Table               |
|    | https://www.fre         | eadsz.co.za/x | ·-2130              |
|    | Glass                   | Coffee        | Table               |
|    | https://www.fre         | eadsz.co.za/x | -2130               |
| 温馨 | Glass                   | Coffee        | Table               |
|    | https://www.fre         | eadsz.co.za/x | -2130               |
| 迴  | Glass                   | Coffee        | Table               |
|    | https://www.fre         | eadsz.co.za/x | (-2130              |
|    | Glass                   | Coffee        | Table               |
|    | https://www.fre         | eadsz.co.za/x | (-2130              |
|    | Glass                   | Coffee        | Table               |
|    | https://www.fre         | eadsz.co.za/x | ( <del>-</del> 2130 |
|    | Glass                   | Coffee        | Table               |
|    | https://www.fre         | eadsz.co.za/x | ·-2130              |
|    | Glass                   | Coffee        | Table               |
|    | https://www.fre<br>98-z | eadsz.co.za/x | 2130                |