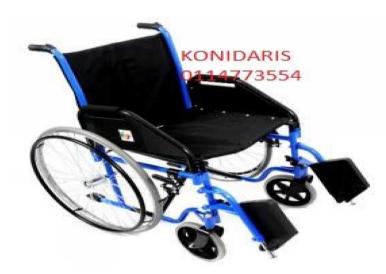

## **BNEW WHEELCHAIRS only R2799.99 each (2799 R)**

Location Gauteng, Johannesburg https://www.freeadsz.co.za/x-213150-z

The most economical wheelchair available! The Rainbow wheelchair is made from mild steel to ensure strength and durability. Manufactured according to our strict quality guidelines. Only available in a 45cm (18") width and comes standard with fixed spoke wheels with solid tyres, removable armrests and removable footrests for your convenience. Ideal for indoor use, not designed for rough or outdoor use. WE ALSO SALE FIRE BLANKETS & FIRST AID KITS... CONTACT 0114773554 or 0824122473 or