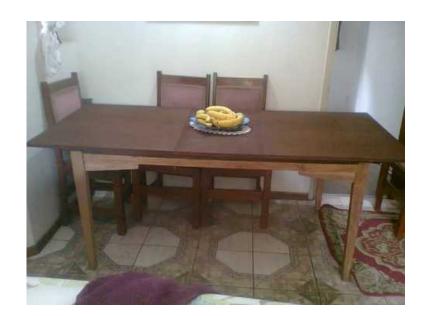

## Extendable Wooden Dining room table suitable for 8 chairs at Giveaway price. (800 R)

Gauteng, Centurion Location https://www.freeadsz.co.za/x-21324-z

Beautiful wooden dining table without chairs for sale.

Table is too big for current dining area and bought a smaller table.

Table is very well looked after and can extend to accommodate a larger table surface.

Dimentions of table normal: 1530 x 912, extended 1980 x 912.

Chairs are not included and for sale on first come first serve, Cash only and buyer needs to arrange own transport.

For more info or a viewing contact Theo van Niekerk on 079 152

| -        |                                                  |  |
|----------|--------------------------------------------------|--|
| G        | Extendable Wooden Dincom table suitable for 8 ch |  |
| Giveaway | e V<br>suita                                     |  |
| 'ay      | Wooden able for                                  |  |
|          | den<br>for a                                     |  |
| р        | Din<br>B Cha                                     |  |