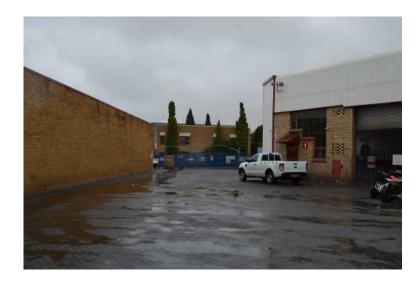

## Industrial warehouse space for rent in Jet Park. (51 R)

Location Gauteng, Johannesburg

https://www.freeadsz.co.za/x-213303-z

Canberra has industrial warehouse space to let.Occupation for this property is available immediately.

Size range as listed below and gross rental at R 51.50 per m2.

Unit 3 - 239 m2

Unit 5 - 243 m2

Unit 8 - 218 m2

This Unit is situated in Jet Park, Boksburg in close proximity to the highways such as R21, R24, N12, as such they are easily accessible to OR Tambo Airport and Emperors Palace. Is also in close proximity to the shopping centers in the area.