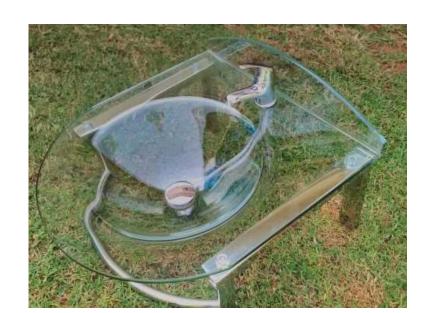

## Glass and chrome bathroom basin with tap (1000 R)

Location Gauteng, Midrand https://www.freeadsz.co.za/x-213598-z

| Glass and chrome bathroom basin with tap  |
|-------------------------------------------|
| https://www.freeadsz.co.za/x-2135<br>98-z |
| Glass and chrome bathroom basin with tap  |
| https://www.freeadsz.co.za/x-2135<br>98-z |
| Glass and chrome bathroom basin with tap  |
| https://www.freeadsz.co.za/x-2135<br>98-z |
| Glass and chrome bathroom basin with tap  |
| https://www.freeadsz.co.za/x-2135<br>98-z |
| Glass and chrome bathroom basin with tap  |
| https://www.freeadsz.co.za/x-2135<br>98-z |
| Glass and chrome bathroom basin with tap  |
| https://www.freeadsz.co.za/x-2135<br>98-z |
| Glass and chrome bathroom basin with tap  |
| https://www.freeadsz.co.za/x-2135<br>98-z |
| Glass and chrome bathroom basin with tap  |
| https://www.freeadsz.co.za/x-2135<br>98-z |
| Glass and chrome bathroom basin with tap  |
| https://www.freeadsz.co.za/x-2135<br>98-z |
| Glass and chrome bathroom basin with tap  |
| https://www.freeadsz.co.za/x-2135<br>98-z |