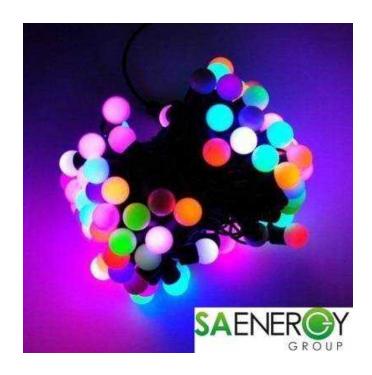

## **CHRISTMAS LIGHTS - SMALL BALLS (90 R)**

Location **Gauteng**, **Johannesburg** https://www.freeadsz.co.za/x-21374-z

CHRISTMAS LIGHTS - SMALL BALLS

- 5M Long
- Various Colours

PRICES ARE EXCLUSIVE OF VAT!!!!