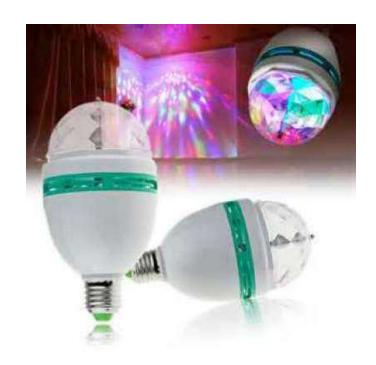

## **3W 220V LED ROTATING PARTY LIGHT (104 R)**

Location **Gauteng, Johannesburg** https://www.freeadsz.co.za/x-21375-z

## 3W 220V LED ROTATING PARTY LIGHT

- 220V
- E27 Lamp Holder
- Multi Colour
- Rotating Lights

PRICES ARE EXCLUSIVE OF VAT!!!!

SA Energy Group stocks a wide range of the following items: LED Lights, LED Solar Light Systems, Solar Regulators, Solar Batteries, Solar Geysers,