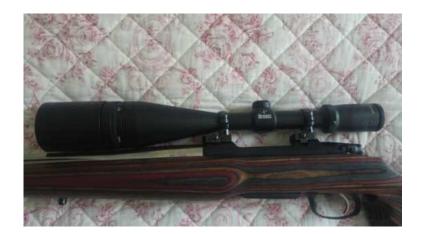

## **Burris Fullfield II Rifle scope (5950 R)**

Location **Gauteng, Pretoria** https://www.freeadsz.co.za/x-214089-z

同學的同

Burris Fullfield II scope 6.5-20×50 with Ballistic Mil-Dot Reticle. Excellent for long distance shooting. This scope is as good as new without any scratches/dents. The scope is covered by Burris Forever Warranty which is automatically transferred to future owners. Sun shade also.