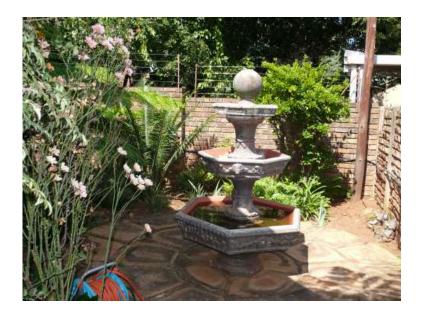

Inside:

Tiled Entrance area with door leading from the tiled Double garage into the home. (The garage has sliding doors and is thus multi-purpose space)

Lounge â€" Dining area with a sliding door going out into a beautiful walled garden with koi pond.