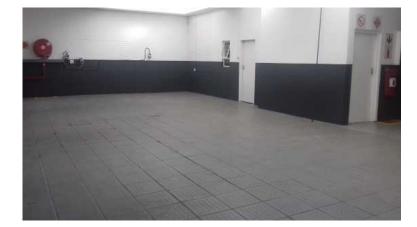

## **FREE MSS Z:52** 360m factory warehouse unit to let in Krugersdorp Factoria (14400 R)

Location Gauteng, Johannesburg https://www.freeadsz.co.za/x-214490-z

Industrial property for rental in a secure factory complex in sough after Factoria. This 360 square meter factory is renovated, the unit has single as well as 3 phase power supply, galvanized steel floor in workshop and is individual metered for water and electricity. Unit has it's own alarm. The unit have two offices, one shower, two men's bathrooms, a lady bathroom and a kitchen. There is two large role doors access for most vehicles, vehicles can park inside and two secure covered parking's is available immediately. The complex has cctv, controlled access and armed response. Monitored electric fence, close proximity to trains and public transport for staff, and close access to Main Reef, Ondekers as well as old Rustenburg road.Telkom , and wirulink lines available in area, and management based on site. For any inquiries please phone Central Lake Trading (011) 955