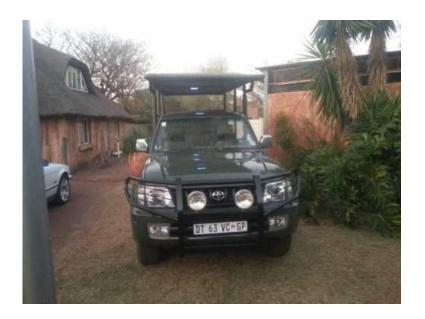

## **Game Drive Vehicles for sale**

94-z

https://www.freeadsz

.co.za/x-2147

Location Gauteng, Roodeplaat https://www.freeadsz.co.za/x-214794-z

GAME VIEWERS AVAILABLE ON ORDER: Mitshubishi Pajero – Prices start from R90000.00 Toyota Prado – Prices start from R145000.00 Land Rover – Prices start from R185000.00 Land Cruiser – Prices start from R250000.00 \*\* Prices are subject to year model \*\*

These vehicles include: Solid steel frame with bench seats: Standard frame – bench seats (can seat 11 people including driver) Solid steel frame Can seat 11 people, including driver Cooler box holder and cup holders New canvas seats and top Newly rubberized bin New paint WE ALSO DO CONVERSIONS: Prices start from R35000.00 THIS INCLUDES: Solid steel frame with bench seats: