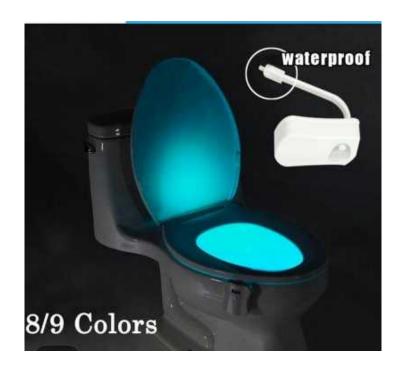

## **Motion Sensor Toilet Lights (150 R)**

Location Gauteng, Midrand https://www.freeadsz.co.za/x-214889-z

Works with 3 x AAA batteries Lighs up when you come close to toilet... put off 2min after you.

| 回游游        | Motion Sensor Toilet Lights               |
|------------|-------------------------------------------|
|            | https://www.freeadsz.co.za/x-2148<br>89-z |
| <b>死</b> 道 | 7                                         |
| 回数         | https://www.freeadsz.co.za/x-2148<br>89-z |
|            | Motion Sensor Toilet Lights               |
|            | https://www.freeadsz.co.za/x-2148<br>89-z |
|            | Motion Sensor Toilet Lights               |
|            | https://www.freeadsz.co.za/x-2148<br>89-z |
|            | Motion Sensor Toilet Lights               |
|            | https://www.freeadsz.co.za/x-2148<br>89-z |
|            | Motion Sensor Toilet Lights               |
|            | https://www.freeadsz.co.za/x-2148<br>89-z |
|            | Motion Sensor Toilet Lights               |
|            | https://www.freeadsz.co.za/x-2148<br>89-z |
|            | Motion Sensor Toilet Lights               |
|            | https://www.freeadsz.co.za/x-2148<br>89-z |
|            | Motion Sensor Toilet Lights               |
|            | https://www.freeadsz.co.za/x-2148<br>89-z |
|            | Motion Sensor Toilet Lights               |
|            | https://www.freeadsz.co.za/x-2148<br>89-z |