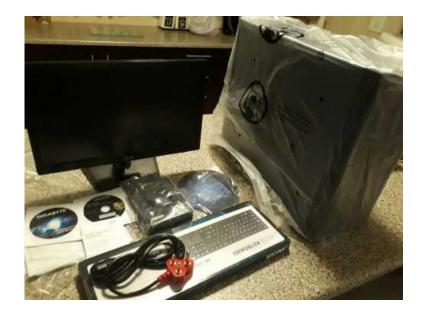

## Band new desktop with graphics card (6000 R)

Location Gauteng, Moot https://www.freeadsz.co.za/x-215039-z

Brand new desktop. Ati radeon rx460graphics card. Windows 10. 1tb hard drive. Intel i3 3.7ghz. 4g ram. Includes mouse keyboard and monitor. All brand new never been