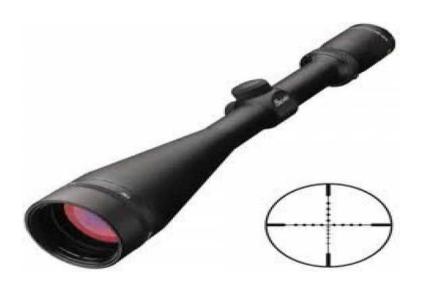

## Burris 6.5-20x50 fullfield 2 riflescope (5900 R)

Location Gauteng, Midrand https://www.freeadsz.co.za/x-215273-z

As good as new.

The Fullfield II 6.5-20x50mm riflescope combines classic features with modern manufacturing in a riflescope you can proudly use for generations of successful hunts.

High-performance optical glass provides excellent clarity and contrast. The multi-coated, no-glare lens lets you hunt in all lighting conditions.

The simple, integrated eyepiece and power ring has no-slip grip for quick adjustment.

Positive, steel-on-steel click adjustment ensures repeatable settings for accuracy, on the range and in the.

| Burris 6.5-20x50 fullfield 2<br>riflescope<br>https://www.freeadsz.co.za/x-2152<br>73-z<br>Burris 6.5-20x50 fullfield 2<br>riflescope<br>https://www.freeadsz.co.za/x-2152 |
|----------------------------------------------------------------------------------------------------------------------------------------------------------------------------|
| Burris 6.5-20x50 fullfield 2<br>riflescope<br>https://www.freeadsz.co.za/x-2152<br>73-z                                                                                    |
| Burris 6.5-20x50 fullfield 2<br>riflescope<br>https://www.freeadsz.co.za/x-2152<br>73-z                                                                                    |