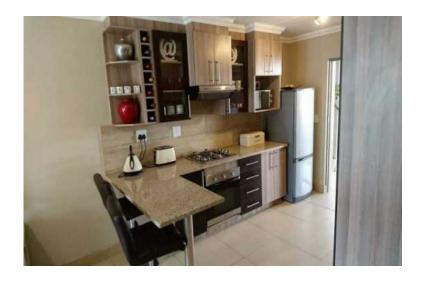

## 2bedrooms, 1 bathroom, Newly built (629000 R)

Location Gauteng, Moot

https://www.freeadsz.co.za/x-215334-z

PHASE 2 - 2 bedroom units for sale NEW development. With 3 types of units with covered parking areas

## FINISHING â€" INTERIOR:

Walls: - Plaster, Painted

Ceiling: Ground Floor - Concrete, Painted

Fisrt Floor - Concrete, Painted Second Floor - Isoboard, Painted

Floor finishing: Living Areas - Ceramic Tiles