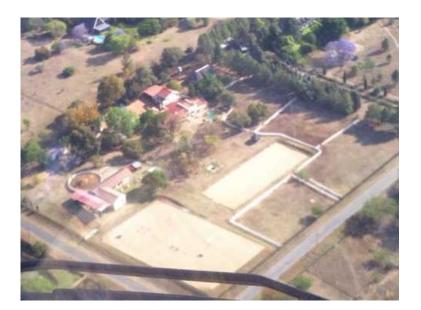

## Garden Cottage on Equestrian Property (8000 R)

Location Gauteng, Centurion https://www.freeadsz.co.za/x-215468-z

Beautiful cottage with own fully fenced garden. quick access to highways and Midrand Centurion and Sandton. Stunning Views. Incl water and Lights and garden services. well behaved pets welcome. preferably no cats. can be made avail immediately. deposit.