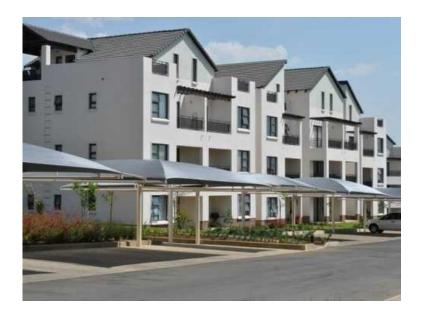

## LOFT LIVING IN NEWLY BUILD COMPLEX ...

Beautiful upstairs loft apartment situated in THE VIEW in DAINFERN RIDGE with 2 bedrooms, 1 bathroom (no shower), modern open plan kitchen with space for a single fridge, two wet appliance and microwave and ceasarstone countertops in the kitchen.

The double volume downstairs living area which can be utilised as a dining room or lounge opens onto a balcony. The staircase leads to the loft area with TV connections and leads to a HUGE semi covered balcony/sun deck with beautiful views which is deals for a sunset braai or just relaxing with friends.

The kitchen, living area and loft are fully tiled.

S.

apartment to

What makes this apartment unique is that it is on the edge of the complex, so you are not looking into other apartments in front of you and therefore have got no noise factors to worry about.

The complex has got state of the art security, a clubhouse and communal pool.

Opposite the complex is Dainfern Valley Shopping centre and a new shopping centre are being built with a Virgin Active Gym, Woolworths, Dischem and loads of other shops and restaurants. If you are a golfer, then there is also the Dainfern Golf Club around the corner. It is close to William Nicol which give you