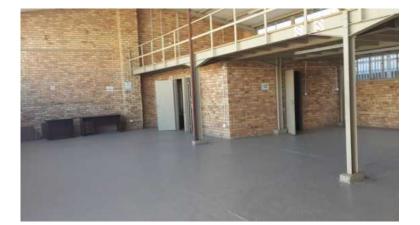

## **EREE MOS Z:52** 280m factory warehouse unit to let in Krugersdorp Factoria (10500 R)

Location Gauteng, Johannesburg https://www.freeadsz.co.za/x-216102-z

Industrial Property for rental in a secure factory complex in sought after Factoria

This 280 square meter factory is renovated. The unit has single as well as 3 phase power supply. Individual metered for Water and Electricity. Unit has it's own alarm. This unit have one office, a store room ,shower, two bathrooms and n kitchen. Two secure covered parking's is available immediately. Complex has cctv , controlled access and armed response, Monitored electric fence , close proximity to trains and public transport for staff , and close access to Main Reef , Ondekers as well as old Rustenburg road .