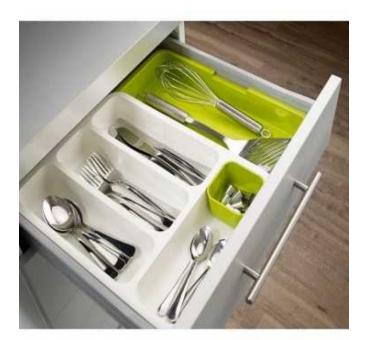

## **Expandable Drawer Store (159 R)**

Location Gauteng, Johannesburg https://www.freeadsz.co.za/x-216853-z

FREE ANS Z 🗜

Find that specific utensil with ease using DrawStore, this versatile cutlery drawer organiser has an expandable tray thats adjustable; ideal for small or large cutlery drawers.

This smart storage solution has four deep-sided compartments that let you separate your knives, forks and spoons, as well as an area for larger utensils or knives plus a handy, moveable dish for small loose items.

Measurement: Fits a wide range of drawer sizes from 29cm up to 48 cm | Closed: 36.5 x 28.3 x 5.5cm | Expanded: 36.5 x 48 x 5.5cm Care Instructions: Wash and dry by