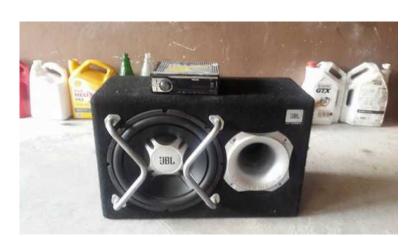

## JBL Speaker with built in AMP and Pioneer Radio (2500 R)

Location **Gauteng, Centurion** https://www.freeadsz.co.za/x-216911-z

R2,500 Centurion, Gauteng

JBL Speaker with built in AMP and Pioneer Radio