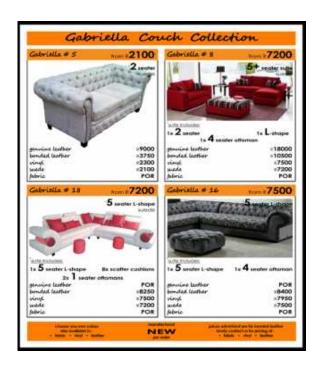

## NEW Gabriella Couch Collectionfrom R2100. (2100 R)

Gauteng, Soshanguve Location

https://www.freeadsz.co.za/x-217083-z

please note: I am not on JUNKMAIL every day.

for more info

and easier communication

kindly email or whatsapp query including:

• NAME: • CELL: • EMAIL:

• TITLE of AD : (S) NEW Gabriella Couch Collection\_from R2100.

contact: Geraldine

081-457-1000 (whatsapp).

furnituresyndicate@outlook.com

• Gabriella Couch Collection

• manufactured NEW.

• choose your material : genuine leather, bonded leather, vinyl, suede, fabric.

• choose your colour.

• choose your seaters.

materials:

• Fabric

• Suede

• Velvet

• Vinyl

• and much more!

Price NEGOTIABLE on QUANTITY.

Place your order TODAY !!

We DELIVER!!

(all images, text, info, in whole or part are the property of the advertiser and may not be copied, used nor shared in any way whatsoever that does not benefit and/or causes damages of any kind to the advertiser. fines will be charged in doing).