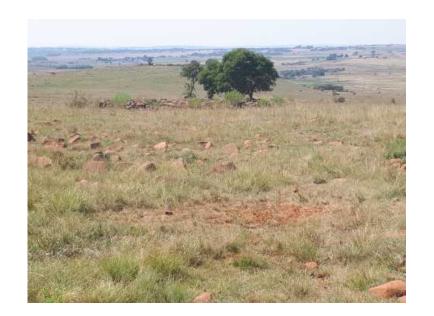

## FREE 2008 Z : 22 27 HECTARE SMALLHOLDING FOR SALE IN BRONKHORSTSPRUIT AREA. (750000 R

Gauteng, Bronkhorstspruit Location https://www.freeadsz.co.za/x-217093-z

This is a vacant land with no buildings on it. The proximity of this property is near the R25/Kempton Park/Bronkhorstspruit roads. It is plus minus 5km from Bronkhorstspruit and approximately 2km from the Kungweni Dam (previously known as Bronkhorstbraai). There is also a residential area in close proximity. The property has a beautiful view and is also fenced.