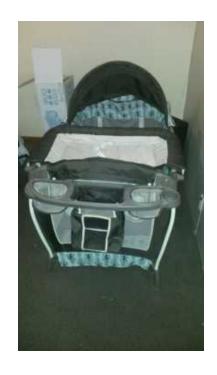

## Little one (500 R)

Location **Gauteng, Moot** https://www.freeadsz.co.za/x-217234-z

\*blue little one camping cot only used for 2 months good as new.

- \*Changing station
- \* Nappy rack
- \* Matress included
- \* Cot van fold up bag included
- \* Urgent