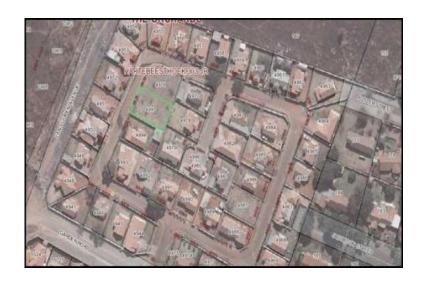

## Open stand for sale in a complex in The Orchards Ext 31 (315000 R)

Location Gauteng, Pretoria https://www.freeadsz.co.za/x-217323-z

This open stand are situated in a complex Already houses around the stand Call the agent to view this property do not